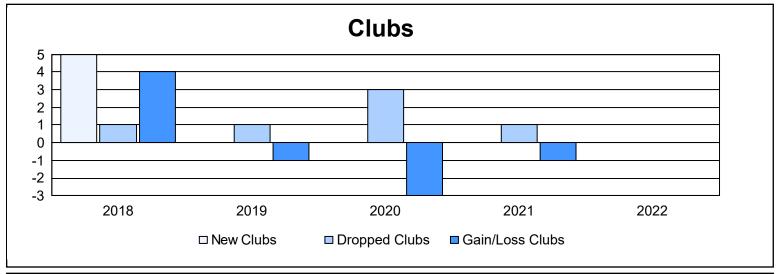

District 115CN As of June 2022 Cumulative

| Year      | New<br>Clubs | Dropped<br>Clubs | Gain/<br>Loss<br>Clubs | New<br>Members | Charter<br>Members | Reinstate<br>Members | Transfer<br>Members | Total<br>Member<br>Added | Total<br>Members<br>Dropped | Gain/<br>Loss<br>Members |
|-----------|--------------|------------------|------------------------|----------------|--------------------|----------------------|---------------------|--------------------------|-----------------------------|--------------------------|
| 2017-2018 | 5            | 1                | 4                      | 232            | 118                | 21                   | 2                   | 373                      | 141                         | 232                      |
| 2018-2019 | 0            | 1                | -1                     | 96             | 3                  | 0                    | 1                   | 100                      | 116                         | -16                      |
| 2019-2020 | 0            | 3                | -3                     | 48             | 5                  | 2                    | 0                   | 55                       | 173                         | -118                     |
| 2020-2021 | 0            | 1                | -1                     | 74             | 1                  | 0                    | 0                   | 75                       | 74                          | 1                        |
| 2021-2022 | 0            | 0                | 0                      | 79             | 1                  | 3                    | 5                   | 88                       | 100                         | -12                      |
| Average   | 1            | 1                | 0                      | 106            | 26                 | 5                    | 2                   | 138                      | 121                         | 17                       |